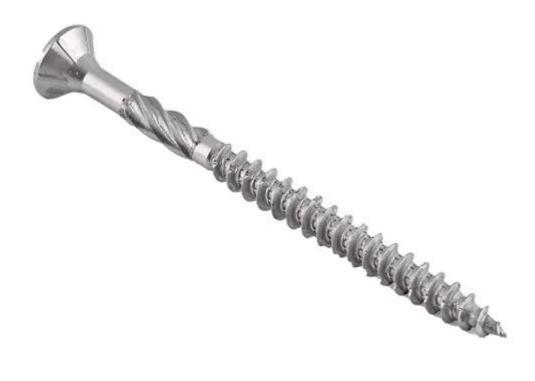

They are called "countersunk screws" because they "sink" into objects and surfaces. It has advantages in drilling speed and convenience. It is normally used with professional tools. Wood thread and middle knurling, effectively reduce the risk of cracking of hardened board.

Material: Carbon Steel/ Stainless Steel Head type: counter Head Drive :Torx Drive Grade : C10B21, Case Harden Surface : Rusptert, Wax, Zinc plated Package :Bulk, Small box, Plastic box, according to clients request Thread : Saw thread, Type 17 slotted DIA : 3mm - 10mm LENGTH : 9.5mm - 400mm Lead Time: 30-45 days