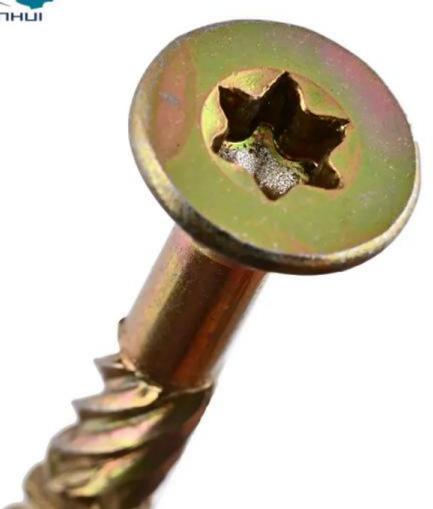

They are called "countersunk screws" because they "sink" into objects and surfaces. It has advantages in drilling speed and convenience. It is normally used with professional tools. Wood thread and middle knurling, effectively reduce the risk of cracking of hardened board.

Material: Carbon Steel/ Stainless Steel Head type: counter Head Drive :Torx Drive Grade : C10B21, Case Harden Surface : Rusptert, Wax, Zinc plated Package :Bulk, Small box, Plastic box, according to clients request Thread : Saw thread, Type 17 slotted DIA : 3mm - 10mm LENGTH : 9.5mm - 400mm Lead Time: 30-45 days