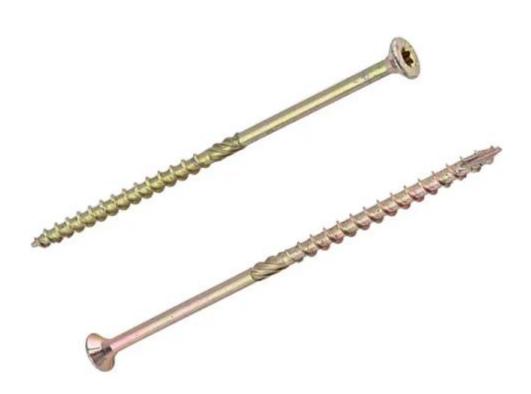

They are called "countersunk screws" because they "sink" into objects and surfaces. It has advantages in drilling speed and convenience. It is normally used with professional tools. Wood thread and middle knurling, effectively reduce the risk of cracking of hardened board.

Material: Carbon Steel/ Stainless Steel Head type: counter Head Drive :Torx Drive Grade : C10B21, Case Harden Surface : Rusptert, Wax, Zinc plated Package :Bulk, Small box, Plastic box, according to clients request Thread : Saw thread, Type 17 slotted DIA : 3mm - 10mm LENGTH : 9.5mm - 400mm Lead Time: 30-45 days