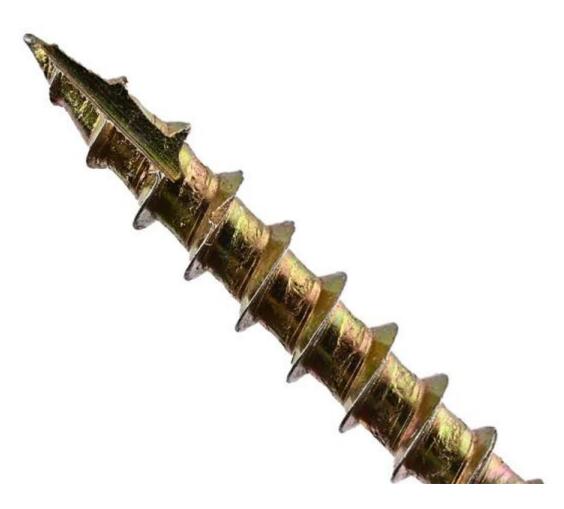

They are called "countersunk screws" because they "sink" into objects and surfaces. It has advantages in drilling speed and convenience. It is normally used with professional tools. Wood thread and middle knurling, effectively reduce the risk of cracking of hardened board.

Material: Carbon Steel/ Stainless Steel Head type: counter Head Drive :Torx Drive Grade : C10B21, Case Harden Surface : Rusptert, Wax, Zinc plated Package :Bulk, Small box, Plastic box, according to clients request Thread : Saw thread, Type 17 slotted DIA : 3mm - 10mm LENGTH : 9.5mm - 400mm Lead Time: 30-45 days