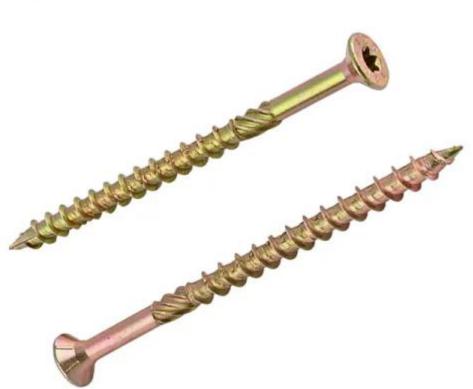

They are called "countersunk screws" because they "sink" into objects and surfaces. It has advantages in drilling speed and convenience. It is normally used with professional tools. Wood thread and middle knurling, effectively reduce the risk of cracking of hardened board.

Material: Carbon Steel/ Stainless Steel Head type: counter Head Drive :Torx Drive Grade : C10B21, Case Harden Surface : Rusptert, Wax, Zinc plated Package :Bulk, Small box, Plastic box, according to clients request Thread : Saw thread, Type 17 slotted DIA : 3mm - 10mm LENGTH : 9.5mm - 400mm Lead Time: 30-45 days