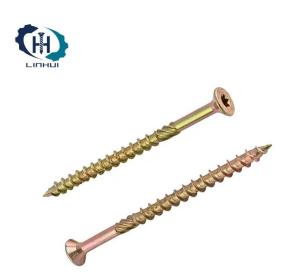

They are called "countersunk screws" because they "sink" into objects and surfaces. It has advantages in drilling speed and convenience. It is normally used with professional tools. Wood thread and middle knurling, effectively reduce the risk of cracking of hardened board.

Material: Carbon Steel/ Stainless Steel Head type: counter Head Drive :Torx Drive Grade : C10B21, Case Harden Surface : Rusptert, Wax, Zinc plated Package :Bulk, Small box, Plastic box, according to clients request Thread : Saw thread, Type 17 slotted DIA : 3mm - 10mm LENGTH : 9.5mm - 400mm Lead Time: 30-45 days